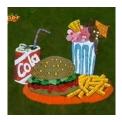

## **Activity.**

Create your own big art creation using anything you can find. The idea is that the picture is viewed from above. Then take a photo and send it in. There are some ideas below, but you can think of your own topical theme. Include yourself as part of the picture.

## What you could make:

<u>Boys</u> <u>Girls</u>

#BBatHome #GBatHome #13th Bromley #1stSMC

BB Anchor

Sure & Steadfast (BB Seek, Serve and Follow (GB

Motto) Motto)

Animals Rainbow (NHS) Food
Landscape Cartoon Character Portrait