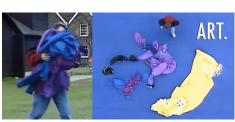

## **Activity.**

Create your own big art creation using anything you can find. The idea is that the picture is viewed from above. Then take a photo and send it in. There are some ideas below, but you can think of your own topical theme. Include yourself as part of the picture.

## What you could make:

<u>Boys</u> <u>Girls</u>

#BBatHome #GBatHome #13th Bromley #1stSMC

BB Anchor

Sure & Steadfast (BB Seek, Serve and Follow (GB

Motto) Motto)

Animals Rainbow (NHS) Food
Landscape Cartoon Character Portrait