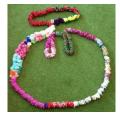

## **Activity.**

Create your own big art creation using anything you can find. The idea is that the picture is viewed from above. Then take a photo and send it in. There are some ideas below, but you can think of your own topical theme. Include yourself as part of the picture.

## What you could use:

Chalk Clothes Rubbish/Recycling

Leaves Sticks/Twigs Toilet Roll Paper Toys Paint

## What you could make:

<u>Boys</u> <u>Girls</u>

#BBatHome #GBatHome #13th Bromley #1stSMC

BB Anchor

Sure & Steadfast (BB Seek, Serve and Follow (GB

Motto) Motto)

Animals Rainbow (NHS) Food
Landscape Cartoon Character Portrait